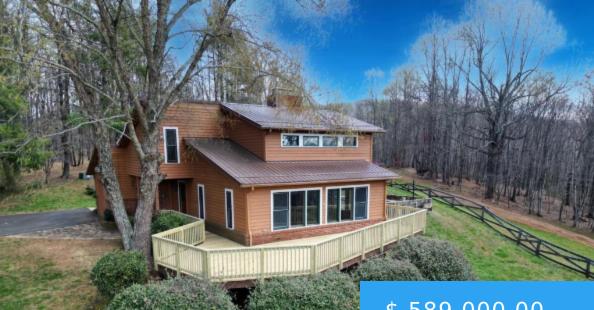

## 1004 CENTRAL ACADEMY RD STUART VA 24171

https://www.eddmartinrealestate.com

This property sounds like a secluded paradise, perfect for those who cherish privacy and breathtaking views. With over 41 acres of land, there's plenty of space for enjoying nature and even raising a few farm animals with the cleared and fenced areas available. The array of metal buildings, including an...

# \$ 589,000.00

- 3 beds
- 3.5 baths
- Residential
- Active

## **PROPERTY DETAILS**

Location/Subdivision: Patrick County

Apx Total Acres: 41.4885

Apx SqFt-Total: 1977 sq ft

Construction: Wood Siding