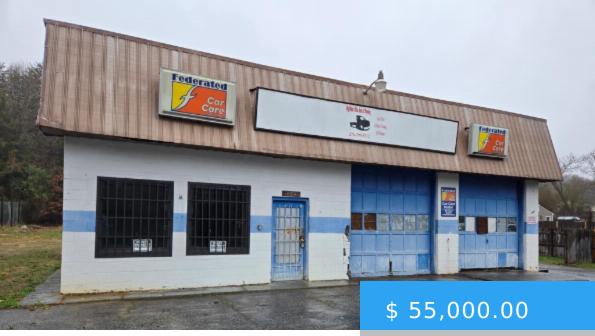

# 1028 BLACKBERRY RD BASSETT VA 24055

https://www.eddmartinrealestate.com

Garage with oil pit. Located on a nice level lot. Good for auto mechanic or use for a storage building. Half bath is on the outside of building. All information taken from tax card or seller buyer to verify. Owner may consider owner financing with a large down payment. Age...