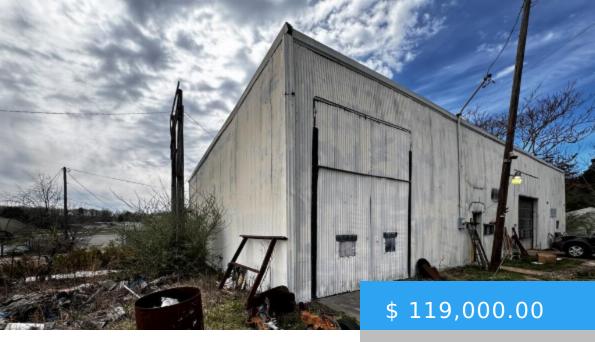

# 11009 VIRGINIA AVENUE BASSETT VA 24055

https://www.eddmartinrealestate.com

Co-listed with Nelson Evans. This property is currently rented as a garage, this commercial building setting on approximately .69 acre lot could be a mechanics dream. This area has a weekday traffic flow of approximately 29,000 cars, as per VDOT data! This building can be purchased additionally with adjoining listing...

### **PROPERTY DETAILS**

**Location/Subdivision:** Franklin County **Apx Total Acres:** 0.69

Apx Bldg SqFt: 3200 sq ft # Levels: 1