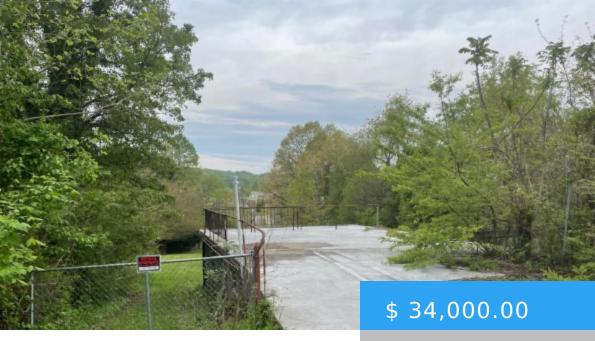

# 15 MEADOW LN COLLINSVILLE VA 24078

https://www.eddmartinrealestate.com

Property is a basement that is now a workshop. The home was never built & cement slab for roof.

Plumbed for commode and water but has no faucet.

## **PROPERTY DETAILS**

Location/Subdivision: Collinsville

Apx Bldg SqFt: 1000 sq ft

Apx Total Acres: 0.87