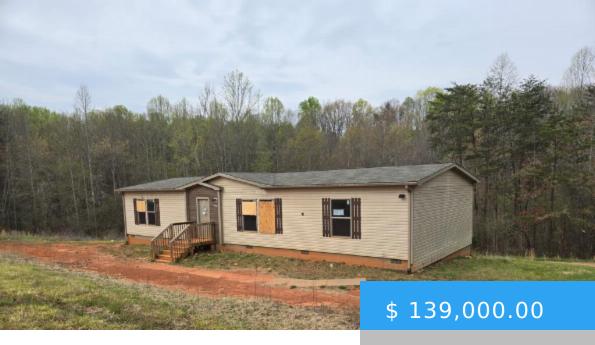

# 2539 ASHPONE TAVERN ROAD ROCKY MOUNT VA 24151

https://www.eddmartinrealestate.com

Very spacious home that needs some TLC. Sitting on over 3 acres, it overs so much space and privacy. Large building located behind home to use to store cars or use as a workshop. All info taken from tax ticket and should be verified to Buyer's satisfaction. Seller and/or it's...

## **BASIC FACTS**

**Property ID:** 518525

Bedrooms: 3

Full Baths: 2

Status: Active

Bathrooms: 2

MLS #: 141419

Year built: 2017

## **PROPERTY DETAILS**

**Location/Subdivision:** Rocky Mount

Apx Total Acres: 3.36

**Appliances:** As Is, Dishwasher, Dryer

H/U, Microwave, Range-

Electric, Refrigerator, Washer H/U

Apx SqFt-Total: 1680 sq ft