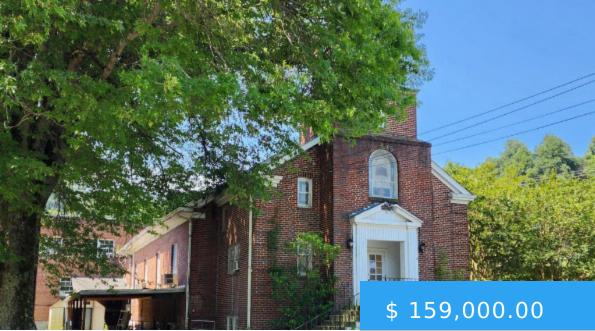

# 4153 FAIRYSTONE PARK HIGHWAY BASSETT VA 24055

https://www.eddmartinrealestate.com

HERE IS A CHANCE TO OWN A PART OF BASSETT'S HISTORY!! According to history records, this building was originally built in 1930 and was known as the Bassett Church of the Brethren. Improvements were made in 1946 which included the steeple tower, stained glass windows, kitchen and more. In 1954,...

## **BASIC FACTS**

| Property ID: 448045 | Bathrooms: 7                    |
|---------------------|---------------------------------|
| MLS #: 139633       | Year built: 1930                |
| Status: Active      | Listing Office: Piedmont Realty |