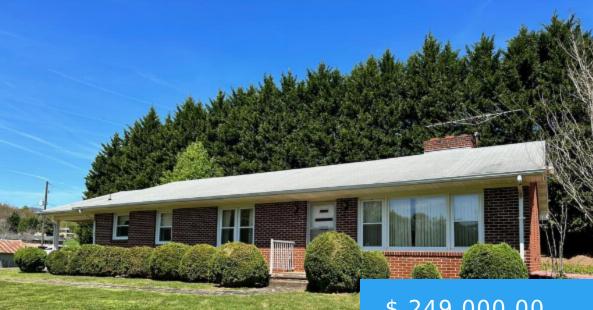

# **57 TROY LANE PATRICK SPRINGS VA 24133**

https://www.eddmartinrealestate.com

Here's a great brick ranch home in the Patrick Springs community. On the main level of the home you have a nice eat-in-kitchen, den, formal living room, three bedrooms and a full bath. Most all the floors on the main level are hardwood and they look like they are brand...

- \$ 249,000.00

# **BASIC FACTS**

Property ID: 392920

Bedrooms: 3

Full Baths: 2

Status: Active

Bathrooms: 2

MLS #: 139192

Year built: 1962

## **PROPERTY DETAILS**

Location/Subdivision: Patrick Springs

Apx SqFt-Total: 2919 sq ft

Apx Total Acres: 0.936

Construction: Brick

**Appliances:** As Is, Dishwasher, Dryer, Range-Electric, Range Top, Washer