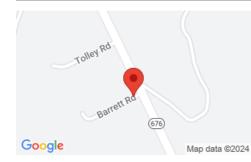

# LOT 10 BARRETT RD HARDY VA 24101

https://www.eddmartinrealestate.com

Great location, small private gravel road, slightly wooded near Smith Mountain Lake amenities, or not far from Rocky Mount. Septic responsibility of buyer; has been perked previously. Some restrictions on survey in documents: Residential structures of minimum 800 sqft on main level only, only one permanent residence per lot, no...

- Land
- Active



#### **CALL US NOW**

Phone: (276) 694-5002

Email: info@eddmartinrealestate.com

Address: 18376 Jeb Stuart Highway P.O. Box 601 Stuart, VA 24171



## **BASIC FACTS**

**Property ID:** 299659 **MLS #:** 140982

Status: Active Listing Office: Cockram Realty, LLC

## **PROPERTY DETAILS**

#### **LOCATION DETAILS**

**County:** Franklin County

# **MISCELLANEOUS**

Virtual Tour: tour.usamls.net/lot-10-Other-Hardy-VA-24101/unbranded

#### **CALL US NOW**

Phone: (276) 694-5002

Email: info@eddmartinrealestate.com

Address: 18376 Jeb Stuart Highway P.O. Box 601 Stuart, VA 24171